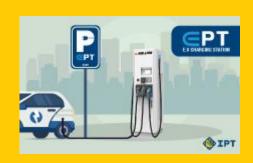

## EPT: Solar Powered EV Charging Station

At IPT Sustainable Station in Amchit, all features comes in line with our <u>Energy</u> and <u>Environmental Management</u> <u>Startegy (EEMS)</u> for a responsible usage of energy in order to reach sustainability.

IPT introduced **EPT**, the first Electric Vehicle (EV) Charger powered by solar grid in Lebanon, available at its Sustainable Station in Amchit, with the below characteristics:

- ABB Terra 54 is a multi-standard fast charging DC station enabling a continuous charging at full 50 KW power and complies with all relevant international standards.
- The charger withdraws power from a solar grid ... Read more